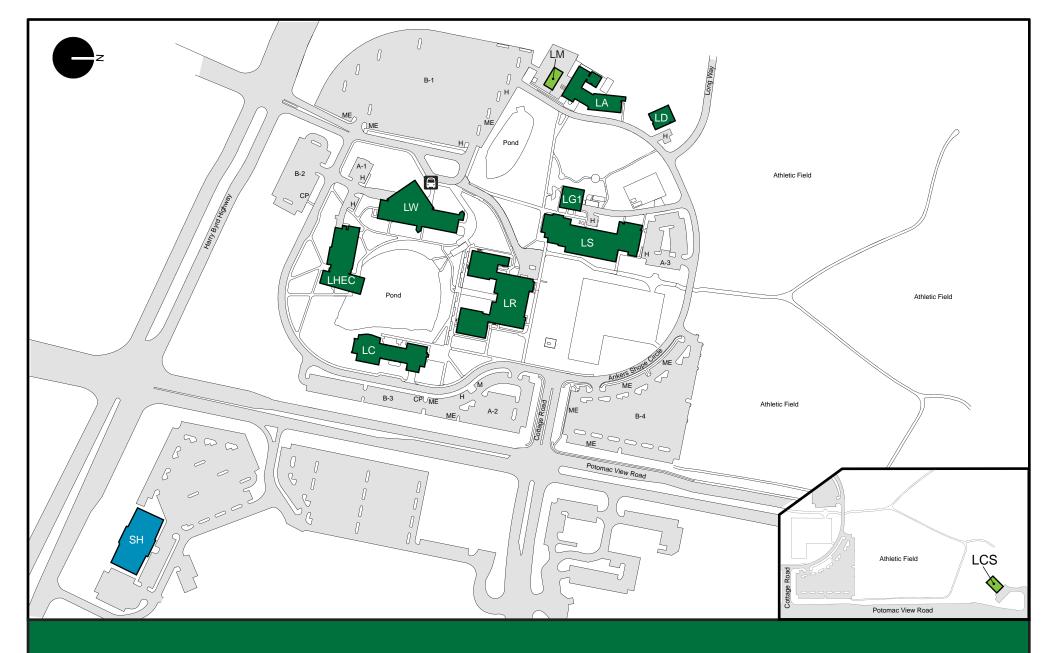

## Northern Virginia Community College

Loudoun Campus 21200 Campus Drive Sterling, VA 20164-8699

## **Building Function Legend**

Academic Building Leased Academic Building Maintenance Building Public Service/ Auxiliary Parking Under Construction

## Parking

- Faculty/Staff Parking Student Parking СР Reserved Carpool Accessible Parking Motorcycle Parking
- ME Meter Parking
- Offical State Parking

## Buildings

LM

- LA Animal Science Building Learning Commons
- LCS College Storage Building
  - LD Classroom Building
- LG1 Greenhouse
  - Maintenance Building
- Reynolds Building
- Natural Science Building
- Waddell Building
- LHEC Higher Education Center
  - Signal Hill

SH