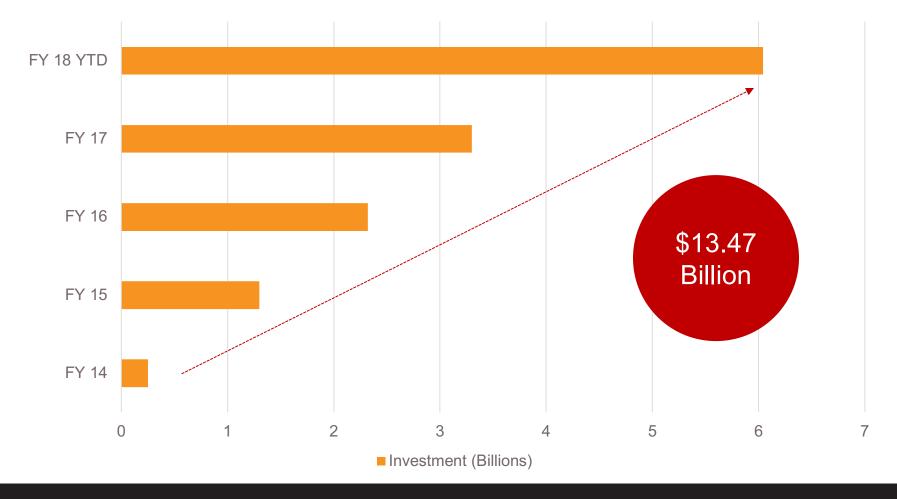

State of Loudoun's Economy 8.3.2018

### **ANOTHER BIG YEAR**









# FIVE YEARS OF INVESTMENT IN LOUDOUN





# **AMAZING THINGS ARE HAPPENING**

















#### **TODAY**

More than

2.1 million

square fee of

commercial

space is under

construction

in Loudoun County.





# GROWTH IN NORTHERN VIRGINIA SUPPLY 2010 – 2019

**Data Center** Supply **Grew 115%** Office Supply Grew 3%



# CONSIDER









# **OPPORTUNITIES**







## AG-BASED ECONOMY







# **DULLES INTERNATIONAL AIRPORT**





#### **DED STRATEGIC PLAN**









#### **Diversify**

the economy
by
strengthening
targeted
clusters

#### Create

desirable places in key commercial corridors and employment centers

#### Invest

in the skilled workforce needed for continued economic growth

#### **Market**

the county as a world-class business ecosystem



# CONTINUED #LOUDOUNPOSSIBLE ADVOCACY