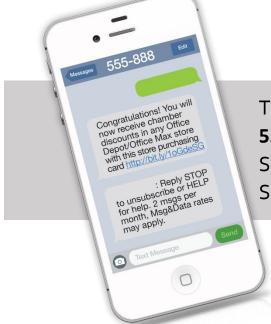

TEXT "LoudounChamberSPC" TO 555-888 TO GET A CHAMBER STORE PURCHASING CARD TO SAVE ON YOUR PHONE

VISIT STORES.OFFICEDEPOT.COM FOR STORES NEAR YOU